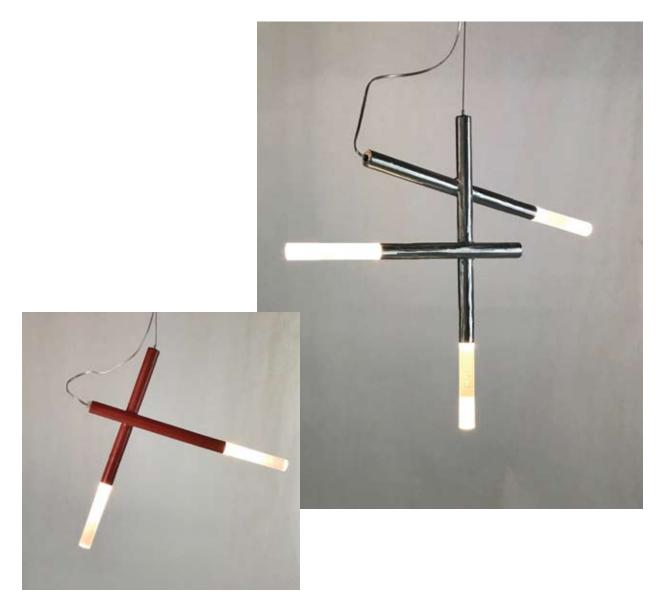

## ChrisCross Pendant

Made-to-order from aluminum with machined acrylic lenses, the ChrisCross pendant group can be configured in one to three light versions with intersecting arms capped with 7" long lenses illuminated by warm white LED light. Interesting angles and irregular forms make this pendant group shine individually or in groups.

Lamped with ETL listed replaceable LED modules at 12v ec. 2700K warm white light. Dimmable with ELV dimmers only. ELV transformer included along with matching canopy.

PO Box 23755 Philadelphia, PA 19143